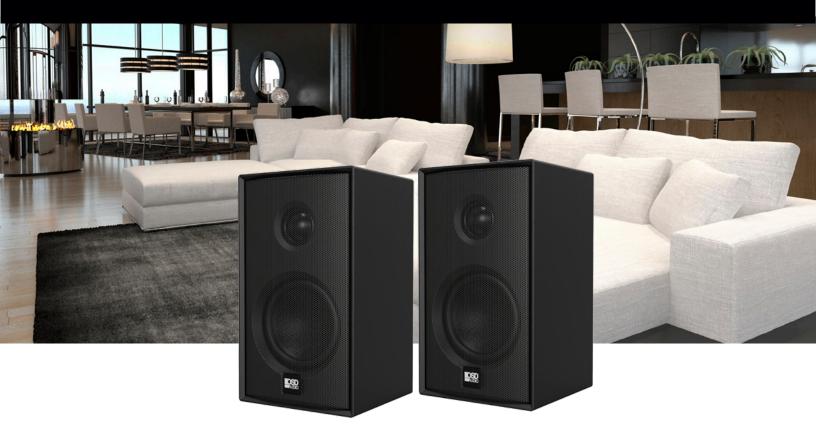

## **NERO MODQ2** Bookshelf Speaker

OSD Audio's Nero MODQ2 Bookshelf/Monitor Speakers Pair is designed with a 3" glass fiber woofer cone with rubber surrounds and 1" silk dome tweeter for an enhanced listing experience in home theaters as well as 2-channel and gaming rooms. Sold in pairs, these compact speakers can be stand-alone, placed on bookshelves or tabletops, or wall mounted with optional steel joint pivoting mounting brackets (sold separately).